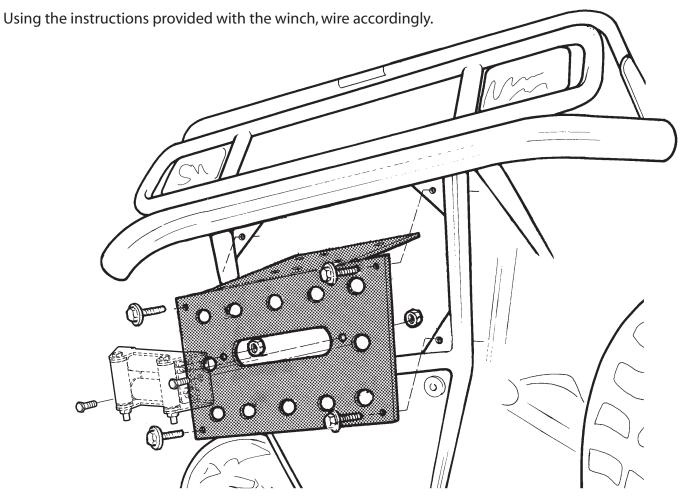

## **INSTRUCTIONS:**

5.

- 1. Remove the (4) 8mm bolts and the wire mesh grill from the front bumper (keep the bolts and grill to reinstall if the winch mount is removed).
- 2. Install the roller fairlead per the illustration using (2) 5/16"-18 X 3/4" hex bolts and (2) 5/16"-18 nylock nuts provided with the fairlead (rollers should turn freely). **Note:** Bottom roller may need to be removed to run wire rope through.
- 3. Install the winch on winch mount using the hardware provided with the winch. **Note:** Winch will be installed upside down. Be sure the motor is on the right side of the ATV while sitting on the seat.
- **4.** Install the winch/winch mount to the front bumper per the illustration using the (4) 8mm X 25mm hex bolts provided. Tighten securely.