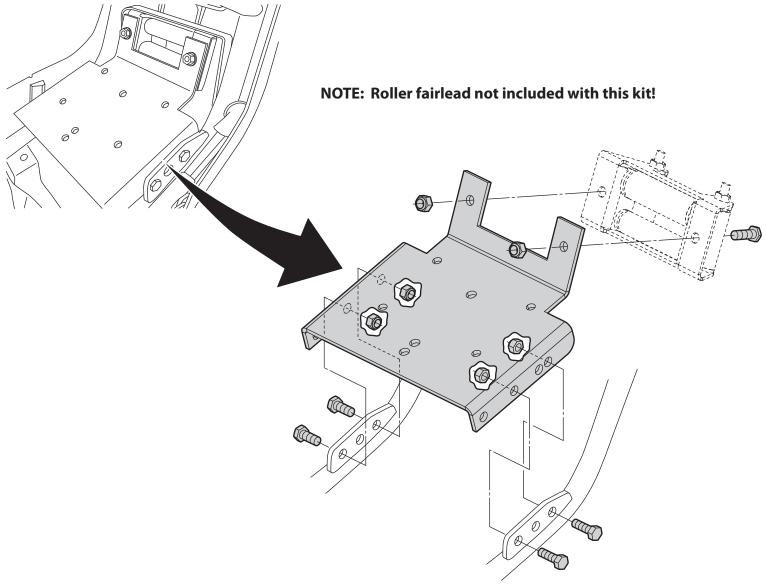

## Winch Mount Installation Instructions

'02-'07 500 Quadrunner Vinson, '02-'03 400 Quadrunner Eiger-A, '02-'07 400 Quadrunner Eiger Part Number: 1581M (4505-0386)

- 1. Position the winch mount behind the front bumper, on the inside of the frame tabs, and align the holes in the winch mount with the holes in the frame. Install the (4) provided 5/16" bolts through the frame tabs, then the winch mount and install the four provided Nylock nuts.
- **2.** Install the winch to the mount using the hardware provided with the winch.
- **3.** Install the roller fairlead using (2) 5/16" x 3/4" hex bolts and 5/16" Nylock nuts provided (rollers should turn freely). **Note:** Bottom roller may need to be removed to run wire rope through.
- **4.** Using the instructions provided with the winch, wire accordingly.