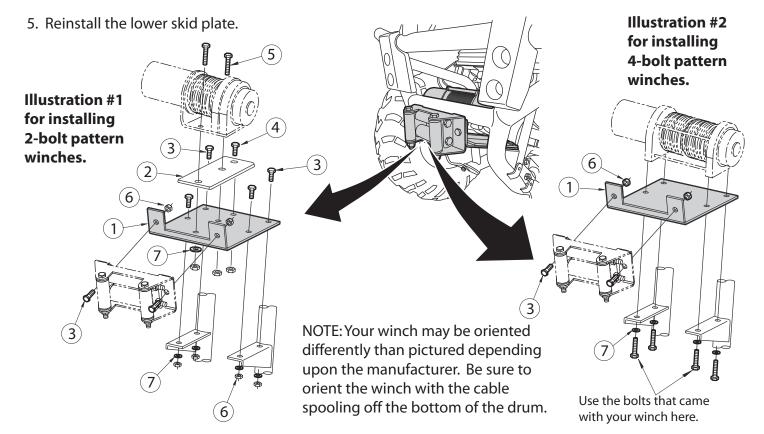

## **INSTRUCTIONS:**

- 1. Remove the existing lower skid plate and retain all hardware.
- 2. If you have a winch that has a two hole bolt pattern, follow illustration 1. The winch will bolt through the two front holes in the spacer plate and winch mount plate. Use a 5/16" washer under the frontmost slotted hole. Use the 5/16" x 1" bolt through the back hole in the spacer plate and winch mount.
- 3. If you have a winch that has a four hole bolt pattern, follow illustration 2. Use the bolts that came with your winch up through the bottom of the frame tabs, through the winch plate, and into the winch.

  Note: Winches with four bolt hole patterns do not use the Winch Mount Spacer Plate (2) and related hardware.
- 4. Install your Roller Fairlead (Not Included) using two 5/16" x 3/4" Hex Head Bolts (3) and two 5/16" Nylock Nuts (6).