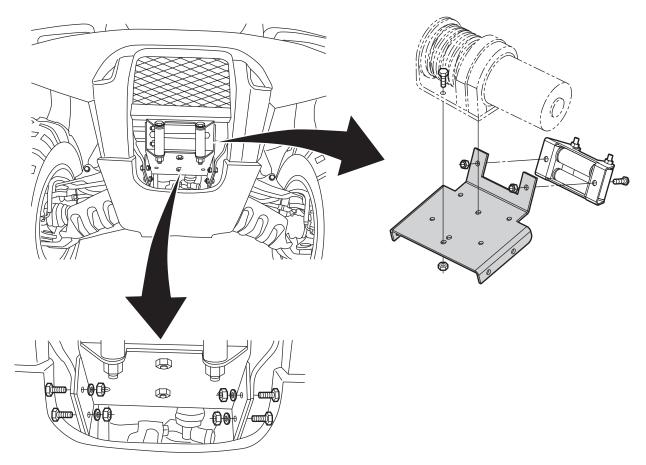

## Winch Mount Installation Instructions

Suzuki '05-'09 450/500/700/750 King Quad

Part Number: 1554M (4505-0378)

## **INSTRUCTIONS:**

- 1. Position the winch mount behind the front bumper, on the inside of the frame tabs, and align the holes in the winch mount with the holes in the frame. Install the (4) provided bolts through the frame tabs, then the winch mount using the flat washers and nylock nuts.
- 2. Orientate the winch so the cable pulls of the bottom of the drum and bolt in place using the hardware provided with the winch.
- Install the roller fairlead using (2) 5/16" x 3/4" hex bolts and 5/16" nylock nuts provided (rollers should turn freely). Note: Bottom roller may need to be removed to run wire rope through.
- 4. Using the instructions provided with the winch, wire accordingly.