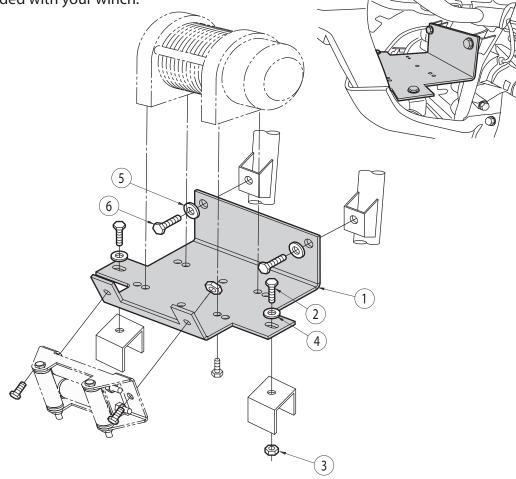

## **Winch Mount**

## YAMAHA

'07-'10 700 Grizzly,'09 550 Grizzly

PN: 1547M (4505-0375)

| Item | Qty. | Part#   | Description                 |
|------|------|---------|-----------------------------|
| 1    | 1    | 1547-1  | Winch Mount Plate           |
| 2    | 2    | HDW2050 | 5/16" x 3/4" Hex Head Bolts |
| 3    | 2    | HDW7058 | 5/16" Nylock Nuts           |
| 4    | 2    | HDW9002 | 5/16" Flat Washers          |
| 5    | 2    | HDW9009 | 7/16" Lock Washers          |
| 6    | 2    | HDW1066 | 10mm x 20mm Hex Head Bolts  |

NOTE: Roller fairlead not included with this kit!

- 1. Position the Winch Mount (1) into the front of the machine as illustrated.
- 2. Place the two 10mm x 20mm Hex Head Bolts (6) and the two 7/16" Lock Washers (5) into the top holes as illustrated and tighten.
- 3. Insert two 5/16" x 3/4" Hex Head Bolts (2) and two 5/16" Flat Washers (4) into the bottom holes as illustrated and tighten using two 5/16" Nylock Nuts (3).
- 4. Attach the Roller Fairlead as illustrated using two 5/16" x 3/4" Hex Head Bolts and two 5/16" Nylock Nuts.

5. Orientate the winch so the cable pulls off the bottom of the drum. Bolt the winch to the plate with the hardware provided with your winch.

FOR QUESTIONS OR COMMENTS PLEASE CALL THE MANUFACTURER: 763-689-4800