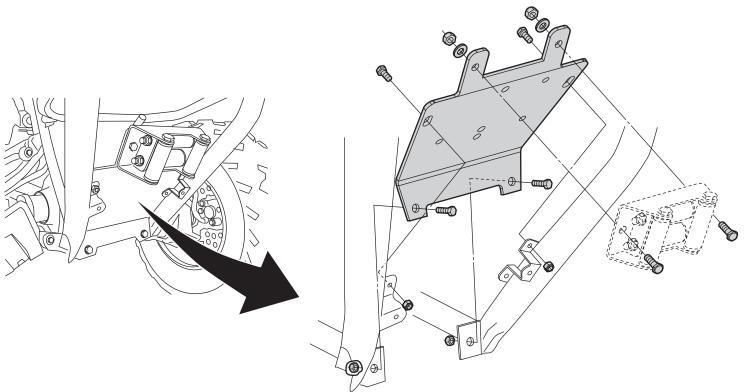

## Winch Mount Installation Instructions

Yamaha '02-'08 YFM 660 Grizzly

Part Number: 1546M (4505-0374)

## **INSTRUCTIONS:**

- 1. Temporarily remove the top bolts that hold the plastic bumper guard in place.
- 2. Position the winch mount behind the front bumper, on the inside of the frame tabs, and align the holes in the winch mount with the holes in the frame. Install the 5/16" bolts and (2) flat washers down through the winch mount then through the frame tabs and install the Nylock nuts. Install the (2) 8mm bolts and (2) flat washers through the bottom holes in the winch mount then into the frame.
- **3.** Install the winch to the mount using the hardware provided with the winch.
- 4. Install the roller fairlead using (2) 5/16" x 3/4" hex bolts and 5/16" Nylock nuts provided (rollers should turn freely). **Note:** Bottom roller may need to be removed to run wire rope through.