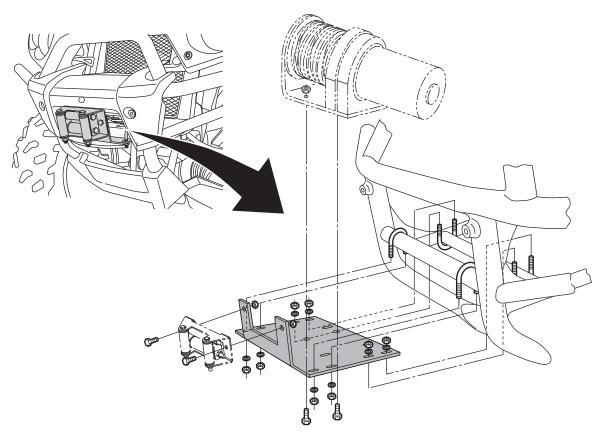

## 07-08 Kawasaki 650 Brute Force 4x4 (IRS)

Winch Mounting Instructions

Part Number: 1545M (4505-0373)

## **INSTRUCTIONS:**

- 1. Remove the upper plastic bumper guard and retain.
- 2. Remove the top (2) bolts on the lower plastic skid plate and retain.
- **3.** Remove front bumper and retain all hardware.
- **4.** Attach winch mount to bumper per illustration using the (4) 5/16 x 1-1/8 x 1-3/4 u-bolts. NOTE: Slide to the forward position for the winches bolted to the back of the mount and slide back for the winches bolted flat for bolt clearance.
- **5.** Attach roller fairlead per illustration using the (2) 5/16 x 3/4 hex bolts and wiz nuts place large roller to the bottom.
- **6.** Re-Attach bumper to ATV using the hardware retained.
- 7. Re-Attach lower plastic skid plate and upper plastic bumper guard.
- **8.** Wire winch per winch manufacturers instructions.