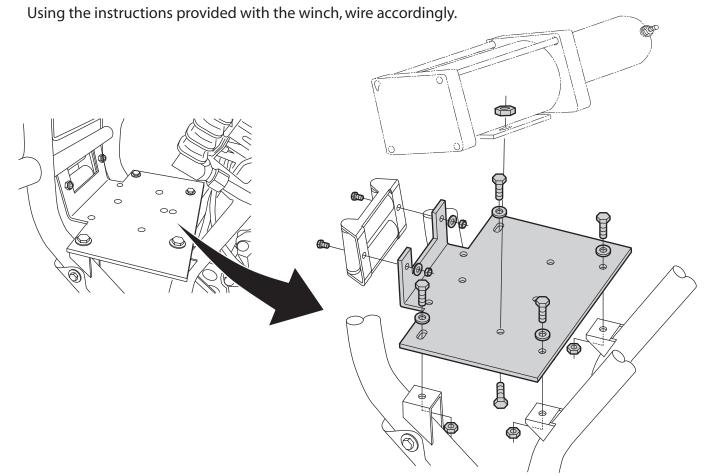

## **Winch Mount Installation Instructions**

for 00-06 Yamaha YFM 400 Big Bear 4x4

Part Number: 1543M (4505-0372)

## **INSTRUCTIONS:**

4.

- 1. Install the winch mount behind the front bumper so the (4) provided 5/16" bolts and flat washers will go through the winch mount and into the four frame and bumper brackets. Install the (4) flanged nuts and tighten evenly.
- 2. Install the winch to the winch mount using the hardware provided with the winch. Orientate the winch so the cable pulls from the bottom of the drum.
- 3. Attach the roller fairlead to the front of the mount using (2) 5/16" x 3/4" hex bolts and 5/16" Nylock nuts provided (rollers should turn freely). **Note:** Bottom roller may need to be removed to run wire rope through. Tighten all bolts securely.