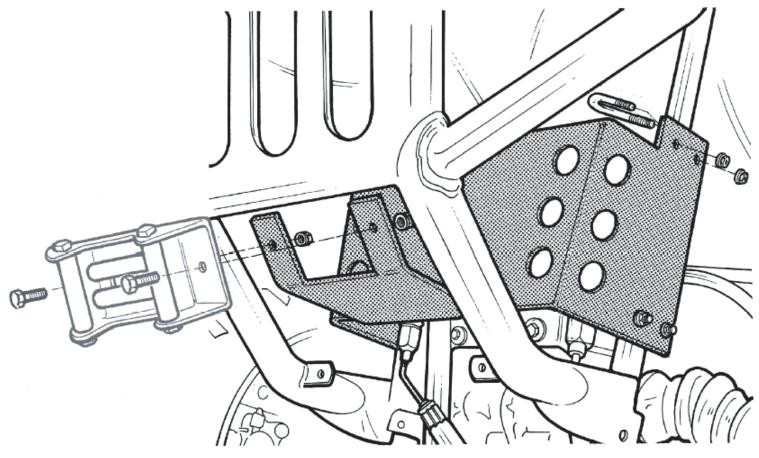

## **Winch Mount Installation Instructions** for 98-01 Yamaha YFM600 Grizzly 4x4

Part Number: 1541M (4505-0370)

## **INSTRUCTIONS:**

- 1. Temporarily remove the front bumper assembly by taking out the (6) 8mm bolts and (2) 6mm bolts securing the bumper to the frame.
- 2. Install the winch to the winch mount with the wire rope running out the bottom, using the hardware provided with the winch.
- 3. Install the roller fairlead using (2) 5/16" x 3/4" hex bolts and (2) 5/16" nylock nuts provided (rollers should turn freely). NOTE: Bottom roller may need to be removed to run wire rope through.
- 4. Install the winch/mount assembly to the vertical frame tubes (per the illustration) using (4) U-Bolts and (8) nylock nuts provided. NOTE: Upper U-Bolts should be installed on the top side of the steering stem supports. Tighten all bolts and nuts securely.
- 5. Using the instructions provided with the winch, wire accordingly.