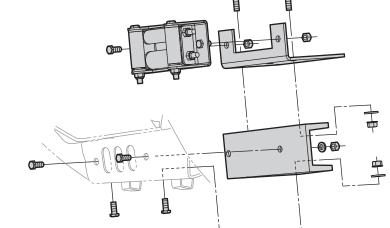

| Qty. | Part #  | Description              |
|------|---------|--------------------------|
| 1    | FG3111  | Winch Mount              |
| 1    | FG3112  | Winch Mount Channel      |
| 2    | HDW2050 | 5/16" X 3/4" Hex Bolts   |
| 4    | HDW2051 | 5/16" X 1" Hex Bolts     |
| 6    | HDW9002 | 5/16" Flat Washers       |
| 4    | HDW7058 | 5/16" Nylock Nuts        |
| 4    | HDW7056 | 5/16" Flanged Nuts       |
| 2    | HDW2061 | 5/16" X 1-1/4" Hex Bolts |

## **INSTRUCTIONS:**

- 1. Install the winch to the winch mount and the winch mount channel using (2) 5/16" x 1-1/4" bolts, flat washers and Nylock nuts. **Note:** When mounting the winch to the mount, the motor will be on your left as you sit on the ATV, except the 3000# Superwinch, which will be on the right. As you face the ATV, the left 1-1/4" bolt goes through the winch mount and channel only. The right 1-1/4" bolt goes through the front mounting hole in the winch base, then the winch mount, then the channel. Use one of the mounting bolts provided with the winch to go through the rear hole in the winch base and the winch mount.
- Install the winch and mount behind the front bumper per the diagram, using (4) 5/16" x 1" bolts, 5/16" flat washers, and flanged nuts. The flat washers go on the hex bolts first, then through the frame.
- **3.** The plastic side shield may need to be trimmed for clearance.
- Install the roller fairlead to the winch mount using (2) 5/16" x 3/4" hex bolts and 5/16" Nylock nuts provided (rollers should turn freely). Note: Bottom roller may need to be removed to run wire rope through.
- **5.** Using the instructions provided with the winch, wire accordingly.