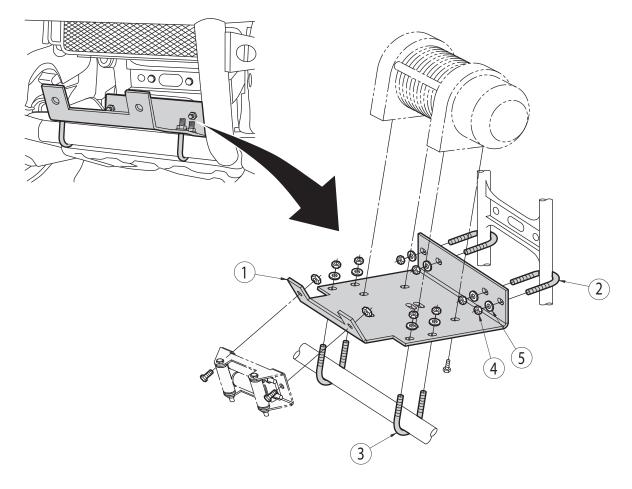

| Item | Qty. | Part#   | Description                    |
|------|------|---------|--------------------------------|
| 1    | 1    | 1536-1  | Winch Mount Plate              |
| 2    | 2    | HDW2154 | 5/16" 1-1/4" x 2" U-Bolts      |
| 3    | 2    | HDW2150 | 5/16" 1-3/8" x 2-3/16" U-Bolts |
| 4    | 8    | HDW7058 | 5/16" Nylock Nuts              |
| 5    | 8    | HDW9002 | 5/16" Flat Washers             |

## Winch Mount Kawasaki '06-09 650 Brute Force (STRAIGHT AXLE) PN: 1536M (4505-0368)

- 1. Remove the upper plastic bumper gaurd and retain.
- 2. Remove the top two bolts on the lower plastic skid plate and retain.
- 3. Attach the Winch Mount Plate (1) to the bumper as illustrated using the two 5/16" x 1-3/8" x 2-3/16" U-bolts (3), four 5/16" Flat Washers (5) and four 5/16" Nylock Nuts (4).
- 4. Attach the 5/16" x1-1/4" x 2" U-bolts (2), four 5/16" Washers (5) and four 5/16" Nylock Nuts (4) onto the inside frame as illustrated. Attach winch per illustration.
- 5. Attach the Roller Fairlead using the two 5/16" x 3/4" Hex Head Bolts and two 5/16" Nylock Nuts.
- 6. Reattach the bumper and skid plate using the hardware retained.